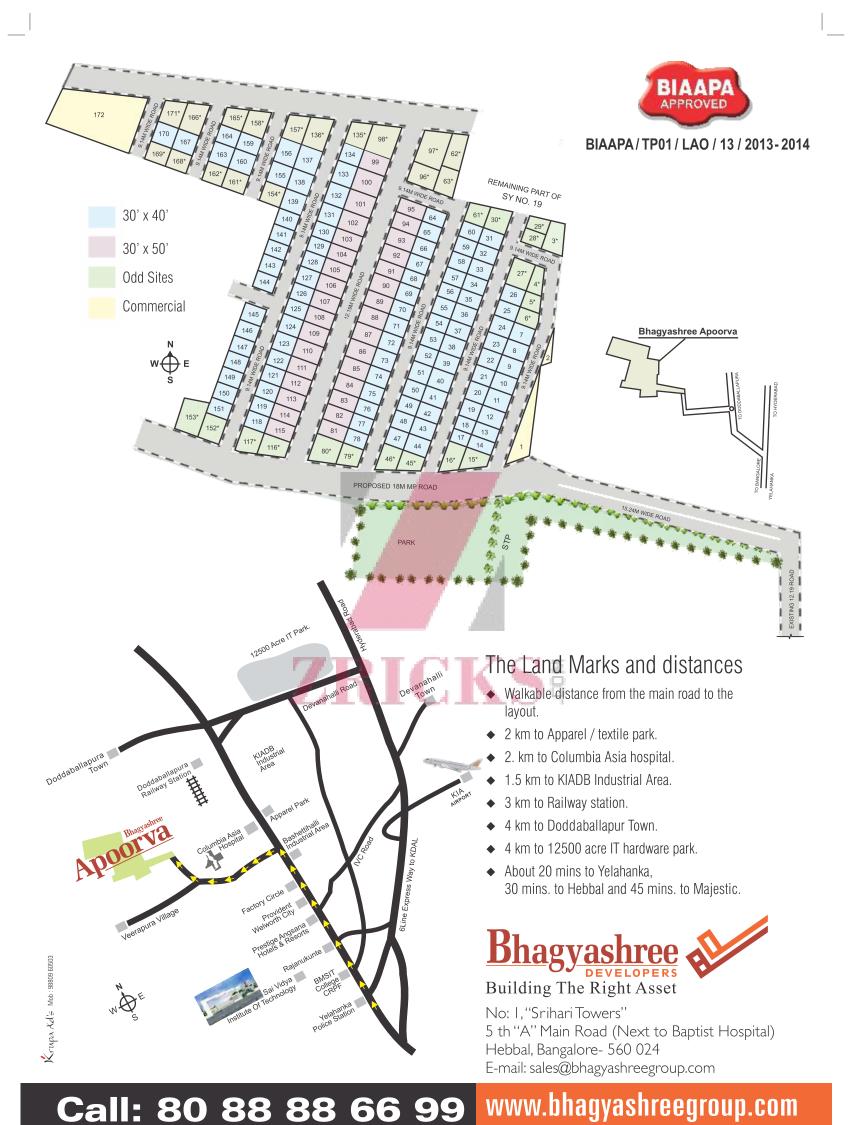

### FEATURES

- BIAAPA approved residential layout
- Gated community in the true sense.
- Plots available in 30'x40', 30'x50' and odd sites
- Individual water supply connection with overhead water tank.
- Electricity with avenue lighting.
- Open type storm water drains on both sides of the road.
- Under ground sewage system connection for individual site & STP.
- Avenue plantation.
- Almost 60% of the land is used for developing roads, parks and other facilities.
- Parks with walk ways & children play area